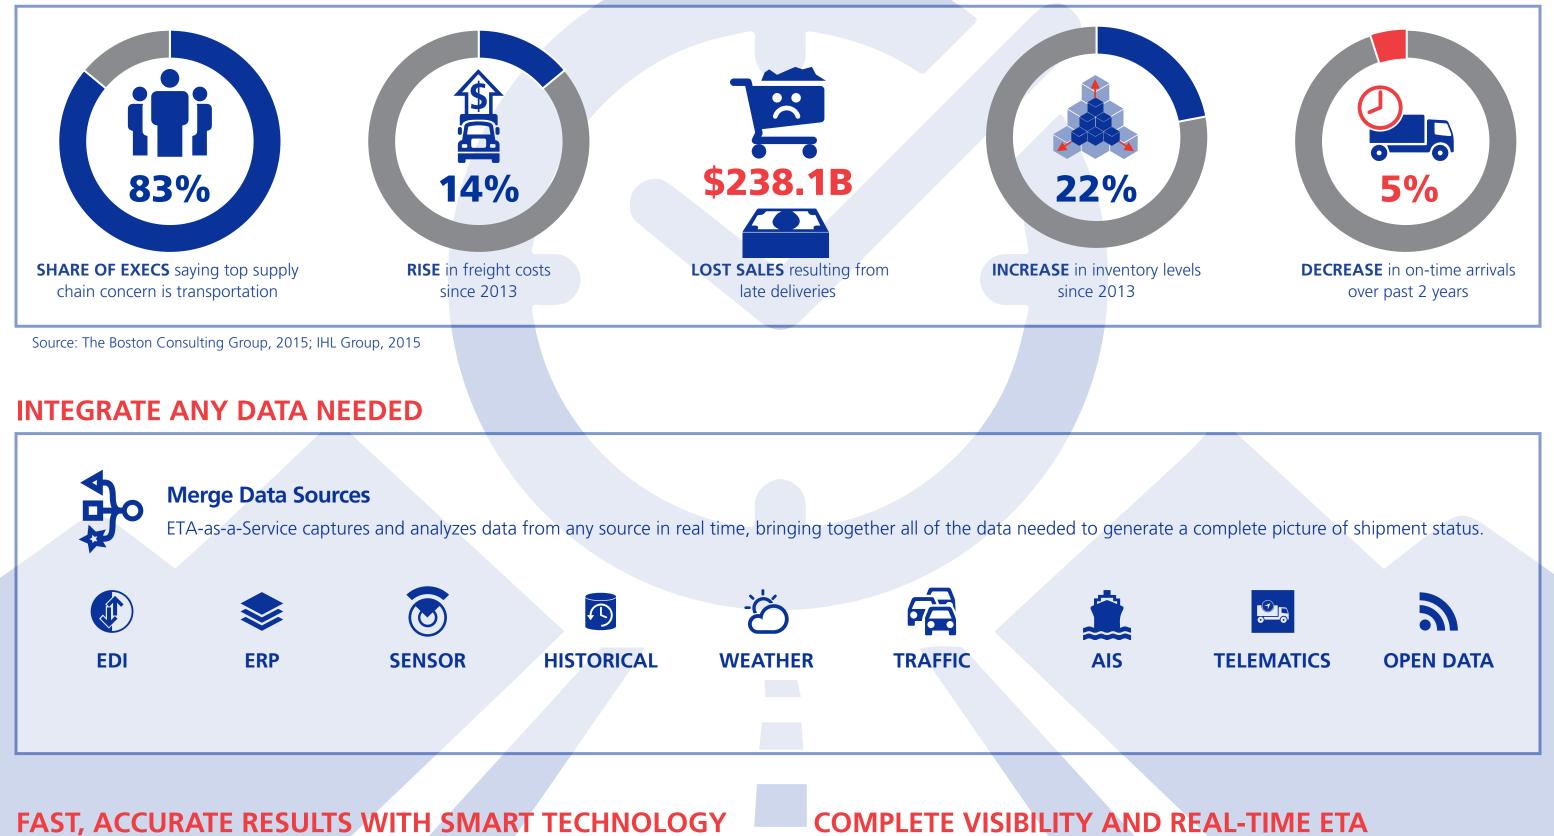

## Take Control of Your Global Supply Chain Planning WITH END-TO-END VISIBILITY AND ACCURATE

Gain the power to accurately predict arrival of goods and improve on-time delivery performance with Savi's Estimated Time of Arrival-as-a-Service (ETAaaS). Savi ETAaaS provides companies real-time shipment tracking and ETA information that enables customers to improve their inventory management, cross docking, and carrier performance.

## SOLVE CRITICAL INDUSTRY CHALLENGES

Improve Supply Chain Planning and On-Time Delivery Performance

**IMPROVE CARRIER** PERFORMANCE

CROSS DOCKING

LOWER **TRANSPORTATION** COSTS

Savi ETAaaS will arm you with information you need to optimize your supply chain planning with accurate shipment ETAs required by inventory, production, demand planning, and traffic managers. As a result, you will be able to optimize your supply chain on both the top and bottom line.

ENHANCE CUSTOMER SERVICE

SHARE THIS:

✓ in 8<sup>+</sup>