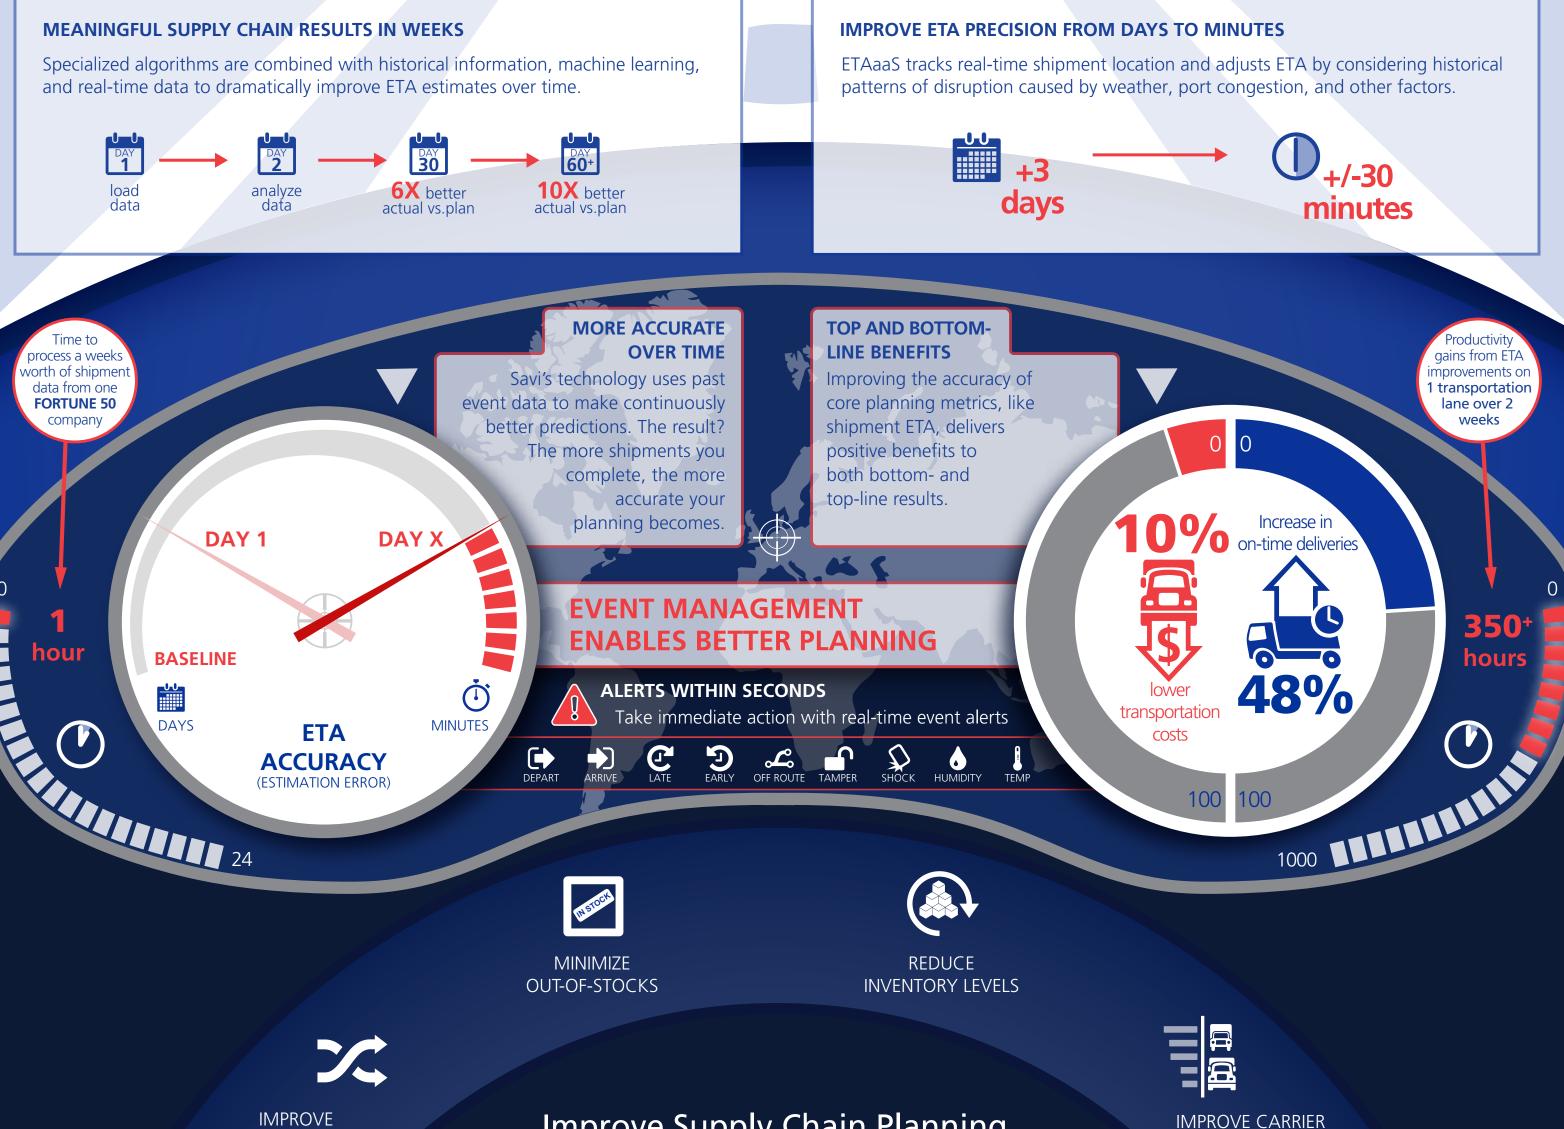

## Take Control of Your Global Supply Chain Planning WITH END-TO-END VISIBILITY AND ACCURATE

Gain the power to accurately predict arrival of goods and improve on-time delivery performance with Savi's Estimated Time of Arrival-as-a-Service (ETAaaS). Savi ETAaaS provides companies real-time shipment tracking and ETA information that enables customers to improve their inventory management, cross docking, and carrier performance.

## SOLVE CRITICAL INDUSTRY CHALLENGES

Improve Supply Chain Planning and On-Time Delivery Performance

**IMPROVE CARRIER** PERFORMANCE

CROSS DOCKING

LOWER **TRANSPORTATION** COSTS

Savi ETAaaS will arm you with information you need to optimize your supply chain planning with accurate shipment ETAs required by inventory, production, demand planning, and traffic managers. As a result, you will be able to optimize your supply chain on both the top and bottom line.

ENHANCE CUSTOMER SERVICE

SHARE THIS:

✓ in 8<sup>+</sup>