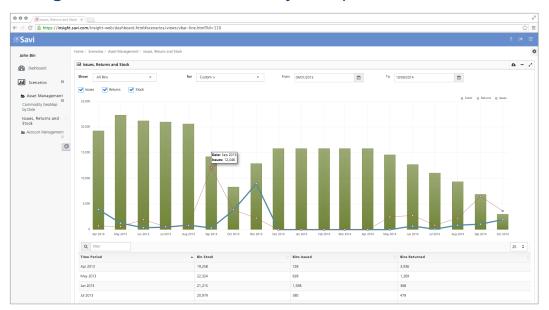

## At-a-glance KPIs show status of your operations in real-time

Savi Insight includes powerful visualizations that allow you to extract meaningful real-time business information from your data that you can use to optimize resource challenges. This example is a **multi-dimensional time series** showing issues and returns on inventory.