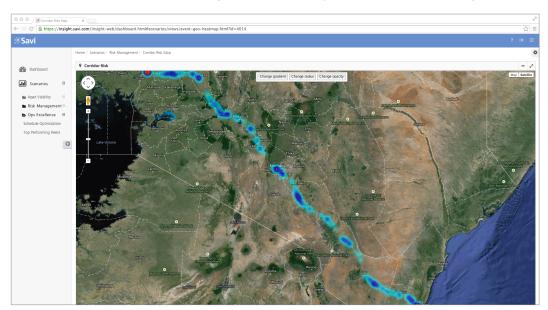

## Data visualizations designed for easy decision-making

Quickly discover your greatest sources of risk using visualizations such as **corridor heat maps** that pinpoint where the greatest number of negative events occur. This information can be used to re-plan specific journeys, minimize risk, or adjust pricing for services performed in riskier areas.