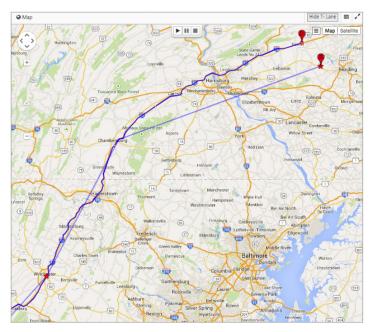

### **Gain Visibility**

Identify quickly and locate assets even over vast, remote areas. Savi Tracking maps asset location in real-time through an intuitive, interactive dashboard so there are no delays in finding critical equipment and assets.

- SENSE what is happening in real-time anywhere in the world
- MONITOR cargo from origin to destination
- REVIEW playback of the shipment route on the map

- REDUCE theft and enable the recovery of stolen assets
- REACT in real-time to high-risk situations
- IDENTIFY high-risk locations to increase security

Savi Tracking provides real-time visibility of a shipment, its planned route, and events as they occur.