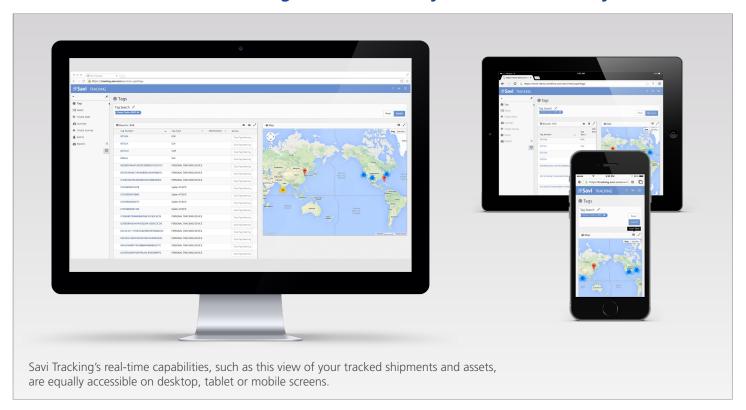

data from any sensor or data type
- COLLECT data into our cloud-based platform that cleans and normalizes it
- SHARE operational intelligence and integrate it with other applications

Savi Tracking is an ideal solution for large organizations, manufacturers, and governments with distributed supply chains and complex logistics requirements as it is scalable to accommodate any size or complexity.

#### SAVI TRACKING SUPPORTS THE FOLLOWING HARDWARE:



Location Sensors



**Communication Sensors** 



**Other Sensors** 



**GPS** 



Satellite communications



Environment sensors (light, temperature, humidity, etc)





Active and Passive RFID



GPRS/GSM



Security



## **Savi Tracking Product Datasheet**



#### Advanced Cloud-based tracking available on any device, wherever you are.



## Learn more about how Savi Tracking can improve your operations. Protect your assets intelligently.

Visit www.savi.com or email us at info@savi.com

#### **About Savi**

Leveraging 25 years of leadership in sensor technology, Savi is pioneering sensor analytics solutions that create operational intelligence from the Internet of Things. Applying big data technologies to machine-generated data, Savi solutions are trusted to run the world's largest and most complex asset tracking and monitoring network, serving the U.S. DoD, Allied military and more than 780 commercial companies around the world. For more information about Savi visit www.savi.com.

#### **Contact Information**

Email info@savi.com

Phone +1 (888) 994-SAVI (7284)

Web www.savi.com

Twitter @Savi360