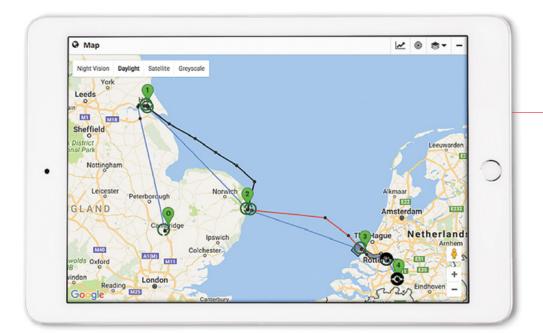

Savi Visibility<sup>™</sup> reveals critical, up-to-the-minute information at a glance.

Savi Visibility™ combines built-in machine learning and geo-fencing of every port in the world with the ability to alert on entering ports or "time from destination" landmarks, allowing a precise notification of arrival time.